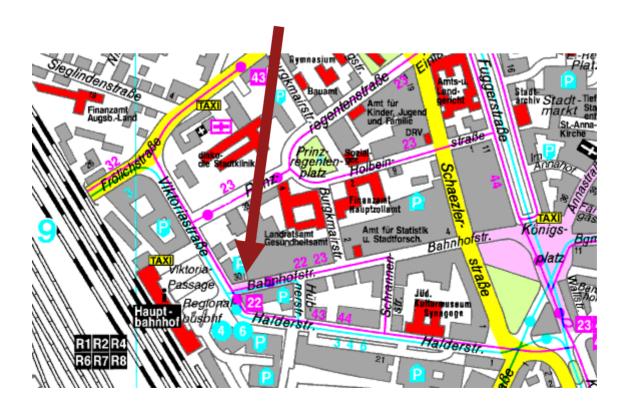

## Route description

Value-Holdings AG, Bahnhofstraße 30 (Viktoria Passageway, 1st floor), 86150 Augsburg

## By public transport:

Take public transport to Augsburg main station.

Our office is located in the Viktoriapassage on the 1st floor (staircase through the passage). The building is located directly opposite the main railway station. The entrance to the Viktoriapassage is directly at the tram stop Hauptbahnhof, platform P (opposite Drogerie Müller).